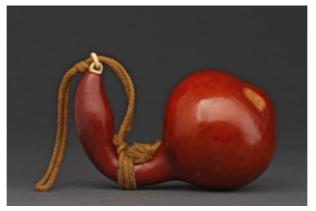

## CHINESE MEDICINE OR WATER BOTTLE 'HULU'

A CHINESE MEDICINE OR WATER BOTTLE 'HULU' IN THE FORM OF A SHAPED AND POLISHED GOURD WITH A CARVED IVORY STOPPER AND RING FOR THE CORD TIE. AN OLD LABEL TO THE BASE OLD SMOOTH GLASSY PATINA 18TH CENTURY SIZE: 16.5CM HIGH – 6½ INS HIGH

## LITERATURE

GOURDS HAVE LONG BEEN USED IN CHINA AS CONTAINERS FOR MEDICINE AND LIQUIDS, FOR CRICKET CAGES AND FOR TOYS. THE GOURD SYMBOLISES LONGEVITY AND IS A TALISMAN THAT CAN WARD OFF EVIL. THE DAOIST FIGURE LI TIEQUAI IS SHOWN HOLDING A DOUBLE GOURD IN HIS HAND, WHICH IS SOMETIMES DEPICTED WITH SMOKE CURLING FROM ITS MOUTH. THIS IS VARIOUSLY ASCRIBED TO A POTENT MEDICINE WITHIN THE CONTAINER, OR TO THE FREEING OF DEITY'S SPIRIT FROM HIS BODY.