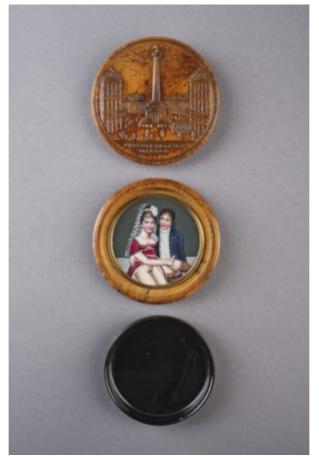

## EROTIC FRENCH PRESSED BURR MAPLE SNUFF BOX

A SUPERB EROTIC FRENCH PRESSED BURR MAPLE SNUFF BOX THE LID WITH A TITLED VIEW OF THE 'COLONNE DE LA PLACE VENDOME'. THE INTERIOR OF THE BASE WITH A TURNED AND THREADED TORTOISESHELL LINER REVEALING A CONCEALED MINIATURE PAINTING ON IVORY OF AN AMOUROUS COUPLE

FINE ORIGINAL CONDITION CIRCA 1810 – 1820 SIZE: 9CM DIA, 2CM HIGH – 3½ INS DIA, ¾ INS HIGH

## LITERATURE

THESE BOXES MADE FROMBURR MAPLE OR SOMETIMES BIRCH WERE FIRST TURNED TO A SOLID BLOCK OF THE REQUIRED SIZE AND THICKNESS AND THEN STEAMED AND IMPRESSED WITH A DESIGN FROM MEDAL DIES. AFTER HARDENING, A HORIZONTAL SAW CUT WAS MADE THROUGH THE BLOCK, THE TWO LAYERS RECESSED TO FORM A BOX AND LID, AND THEN LINED WITH TORTOISESHELL. A VERY RARE FEW OF THESE BOXES HAVE SECRET COMPARTMENTS CONCEALED IN THE BASE, SOME CONTAIN A PROFILE OF NAPOLEON AND SOME LIKE THIS ONE AN EROTIC SCENE.