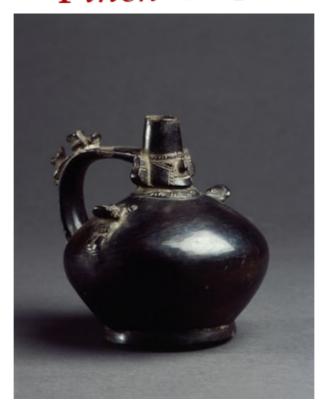

## AN ANCIENT PRE-COLUMBIAN PERUVIAN MOCHE BLACKWARE POTTERY VESSEL

AN ANCIENT PRE-COLUMBIAN PERUMAN MOCHE BLACKWARE POTTERY VESSEL
THE CENTRAL SPOUT DECORATED WITH THE HEAD OF AN INCA GOD WITH WEEPING EYES, TWO PRIESTS HONOURING
HIM ON EITHER SIDE, AND TWO HUMMING BIRDS PERCHED ON THE HANDLE
CIRCA 200 – 800 AD

SIZE: 14 CM HIGH, 16.5 CM WIDE - 5½ INS HIGH, 6½ INS WIDE

## LITERATURE

FOR THE INCA'S, AS WELL AS THEIR PREDECESSORS, THE PLACE OF MYTHICAL ORIGINS LAY TO THE SOUTH EAST OF CUZCO IN THE VICINITY OF LAKE TITICACA. THERE THE CREATOR DEITY VIRACOCHA FIRST ANIMATED THE UNIVERSE BY BESTOWING LIFE ON HUMANS, ANIMALS PLANTS AND LESSER GOD'S. A SOMEWHAT DISTANT SUPERNATURAL BEING HE DELEGATED THE AFFAIRS OF EVERYDAY LIFE TO MORE ACTIVE DEITIES.