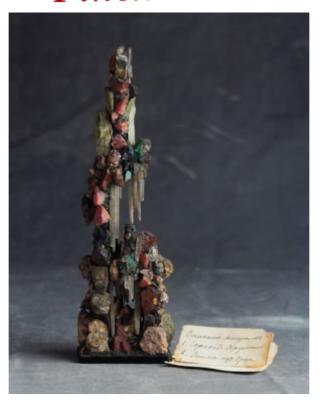

## A RARE RUSSIAN MINERAL SPAR TOWER

A RARE MINERAL SPAR TOWER, SOME SPECIMENS MARKED WITH PAPER NUMBERS, TOGETHER WITH AN OLD LABEL
DETAILING THE MINERALS USED
LATE 19TH CENTURY

SIZE: 24.5 HIGH X5 CM DEEP 9% INS HIGH X2 INS DEEP

## LITERATURE

ITEMS OF MINERALOGICAL INTEREST SUCH AS THIS SPAR TOWER WERE MADE AS COLLECTORS' ITEMS IN RUSSIA THROUGHOUT THE 19TH CENTURY.

MANY PRECIOUS CUT AND POLISHED STONE OBJECTS WERE AMDLY PUT INTO CABINETS OF CURIOSITIES AS TREASURED POSSESSIONS. SUCH OBJECTS PROCLAIMED THEIR OWNERS PRESTIGE AND STATUS AND DISPLAYED THEIR WEALTH OF KNOWLEDGE OF THE WIDER WORLD.