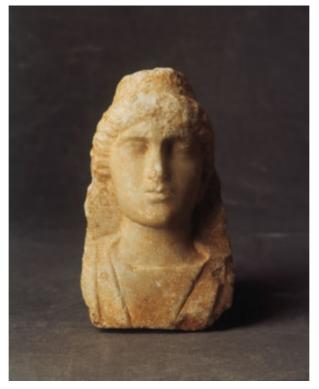

## A GRAECO-EGYPITIAN MARBLE FUNERARY PORTRAIT BUST OF A YOUNG WOMEN

A GRAECO - EGYPTIAN MARBLE FUNENARY PORTRAIT BUST OF A YOUNG WOMEN 1ST CENTURY AD SIZE : 21.5 CM HIGH X 14 CM WIDE 81/2 INS HIGH X 51/2 INS WIDE

## LITERATURE

IN PTOLEMAIC EGYPT THERE WAS A REMARKABLE COEXISTENCE OF A GREEK CULTURAL HERITAGE, A ROMAN DOMINATION OF THE POLITICAL WORLD AND SOCIAL ORDER AND A FAITH IN THE ONLY PAGAN RELIGIOUS SYSTEM TO OFFER A COHERENT VISION OF THE AFTERLIFE. FROM THIS SPRANG THE REMARKABLE MUMMY PORTRAITS OFTEN CALLED 'FAYUM PORTRAITS', WITH WHICH THIS FINE MARBLE PORTRAIT BUST HAS GREAT SIMILARITIES.