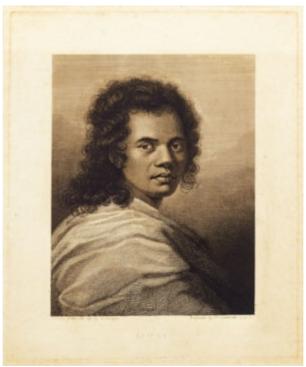

## Finch & C°

'OMAI' AN ENGRAVING BY JAMES CALDWELL, AFTER WILLIAM HODGES, FOR CAPTAIN JAMES COOK.

'OMAI' AN ENGRAMING BY JAMES CALDWELL , AFTER WILLIAM HODGES , FOR CAPTAIN JAMES COOK . 1 ST PROOF , UNCUT MARGINS , FINE CONDITION . CIRCA 1777 SIZE : 33 CM HIGH , 28 CM WIDE – 13 INS HIGH , 11 INS WIDE

## LITERATURE

'OMAI' OR MORE CORRECTLY MAE WAS A YOUNG TAHITIAN MAN FROM HUAHINE WHOM LIEUTENANT TOBIAS FURNEAUX HAD BROUGHT BACK TO ENGLAND ON THE 'ADVENTURE'. HE WAS PAINTED BY HODGES SOMETIME BETWEEN AUGUST 1775 AND JUNE 1776. THE PORTRAIT WAS COMMISSIONED BY JOHN HUNTER (1728 -1793) AN EMINENT SCOTTISH SURGEON AND ANATOMIST WHO HAD A GREAT INTEREST IN COMPARATIVE PHYSIOGNOMY AND A PASSION FOR EXOTIC CULTURES AND PEOPLES. HE WAS A KEEN COLLECTOR OF CURIOSITIES, CREATING A LARGE CABINET OF NUMEROUS RARE 'NATIONAL SKULLS' THAT COMPLEMENTED PICTURES OF NON-EUROPEANS.

SOLANDER'S DESCRIPTION OF OMAI UPON HIS ARRIVAL IN ENGLAND FITS BOTH HIS PORTRAIT BY HODGES AND THE PARTICULAR INTERESTS OF HUNTER : 'HE IS VERY BROWN, ALMOST A(S) BROWN AS A MULATTO. NOT AT ALL HANDSOME, BUT WELL MADE. HIS NOSE IS A LITTLE BROADISH AND I BELIEVE WE HAVE TO THANK HIS WIDE NOSTRILS FOR THE VISIT HE HAS PAID US - FOR HE SAYS, THAT THE PEOPLE OF HIS OWN COUNTRY LAUGHED AT HIM UPON THE ACCOUNT OF HIS FLATISH NOSE AND DARK HUE  $\hat{A}$ <sup>L</sup>.'.