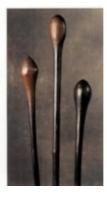

## Finch & C°

4 Three South African Zulu/Nguni wood staffs

Size: 156cm, 145cm and 155cm high Processors: Recently found in an axis in Berlindshire.

These exceptionally long and simple Zula wood staffs have a pleasing colour and shape following the customs of the wood. They were probably intended for everyday are:

## LITERATURE

A LONG AND SIMPLE ZULU WOOD STAFF HAVING A PLEASING COLOUR AND SHAPE FOLLOWING THE CONTOURS OF THE WOOD. IT WAS PROBABLY INTENDED FOR EVERY DAY USE.