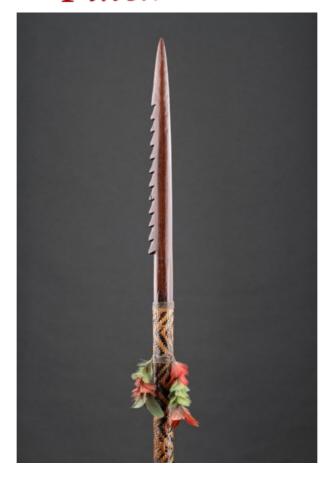

## AN AMAZONIAN SPEAR WITH SUSPENDED FEATHERS

AN AMAZONIAN SPEAR WITH SUSPENDED FEATHERS

WOOD, FEATHERS AND RATTAN

AMAZON, BRAZIL

19TH CENTURY

SIZE: 155CMLONG - 61 INS LONG

AN AWAZONIAN SPEAR WITH SUSPENDED FEATHERS

WOOD, FEATHERS AND RATTAN

AMAZON, BRAZIL

19TH CENTURY

SIZE: 155CMLONG - 61 INS LONG

## LITERATURE

A FINELY CONSTRUCTED AWAZONIAN WOOD SPEAR WITH RATTAN ALONG THE SHAFT, AND EXOTIC, PARROT FEATHERS SUSPENDED TOWARDS THE UPPER SECTION AND ALSO AT THE BASE OF THE SPEAR. A BARBED 'HEAD' WITH SEDATION TO ONE SIDE. THE DUAL COLOURED 'RATTAN' FORMING A STRIKING ASYMMETRICAL DESIGN. BOTH THE 'RATTAN' AND THE WOOD SPEAR HEAD HAVE TAKEN ON A MELLOW SHINY PATINA FROM USE AND WEAR.