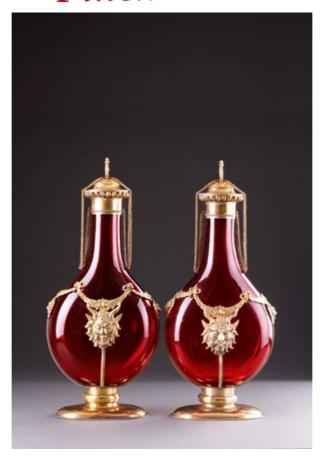

## A VERY FINE PAIR ORMOLU MOUNTED RUBY GLASS BOTTLE VASES

A VERY FINE PAIR ORMOLU MOUNTED RUBY GLASS BOTTLE VASES

GLASS, ORMOLU, GILT COPPER

NAPLES, ITALY

17TH / EARLY 18TH CENTURY

SIZE: 36.5CM HIGH, 15.5CM WIDE, 9.5CM DEEP -  $14\frac{1}{3}$  INS HIGH,  $6\frac{1}{4}$  INS WIDE,  $3\frac{3}{4}$  INS DEEP

A VERY FINE PAIR ORMOLU MOUNTED RUBY GLASS BOTTLE VASES

GLASS, ORMOLU, GILT COPPER

NAPLES, ITALY

17TH / EARLY 18TH CENTURY