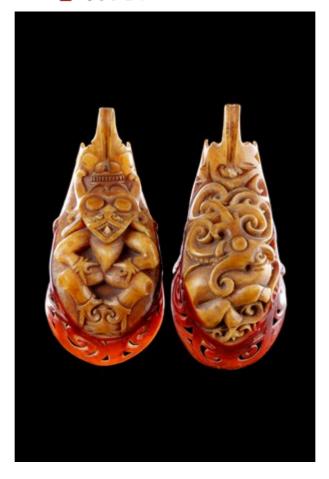

#### A FINE LARGE PAIR OF HORNBILL EAR PENDANTS 'ANGGANG GADING'

A FINE LARGE PAIR OF HORNBILL EAR PENDANTS 'ANGGANG GADING'

ONE DEPICTING THE 'OSA-OSA' MYTHICAL DRAGON-DOG THE OTHER WITH A LARGE FIGURAL 'DEMON HEADED' FIGURE

A FINE LARGE PAIR OF HORNBILL EAR PENDANTS 'ANGGANG GADING'

ONE DEPICTING THE 'OSA-OSA' MYTHICAL DRAGON-DOG THE OTHER WITH A LARGE FIGURAL 'DEMON HEADED' FIGURE

KALIMANTAN