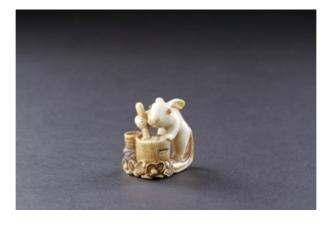

#### JAPANESE FINELY CARVED IVORY NETSUKE OF THE LUNAR HARE STANDING ON A CLOUD

A JAPANESE FINELY CARVED IVORY NETSUKE OF THE LUNAR HARE STANDING ON A CLOUD BANK MIXING THE ELIXIR OF LIFE WITH A PESTLE IN A MORTAR THE EYES INLAID WITH AVBER

ATTRIBUTED TO SHIGEMASA

**EARLY 19TH CENTURY** 

SIZE: 3CM HIGH, 2.5CM WIDE, 3CM DEEP - 11/4 INS HIGH, 1 INS WIDE, 11/4 INS DEEP

CF: ILLUSTRATED IN NEIL DAVEY 'NETSUKE' NO. 944

A JAPANESE FINELY CARVED IVORY NETSUKE OF THE LUNAR HARE STANDING ON A CLOUD BANK MIXING THE ELIXIR OF LIFE WITH A PESTLE IN A MORTAR THE EYES INLAID WITH AVBER

ATTRIBUTED TO SHIGEMASA

**EARLY 19TH CENTURY** 

SIZE: 3CM HIGH, 2.5CM WIDE, 3CM DEEP - 11/4 INS HIGH, 1 INS WIDE, 11/4 INS DEEP

CF: ILLUSTRATED IN NEIL DAVEY 'NETSUKE' NO. 944