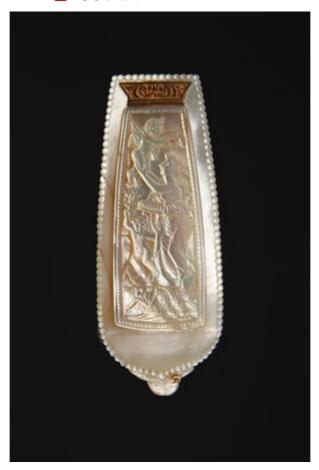

## FRENCH PALAIS ROYALE GOLD MOUNTED CARVED MOTHER OF PEARL SHELL POCKET SNUFF BOX

A FINE FRENCH PALAIS ROYALE GOLD MOUNTED CARVED MOTHER OF PEARL SHELL POCKET SNUFF BOX SHAPED AS A SMALL BOAT, A MERMAID WITH A SPIRALLING FISH'S TAIL AND LONG TRESSES CARVED AS A FIGUREHEAD TO THE BOW, THE LID CARVED WITH A SCENE OF FAITH HOLDING AN ANCHOR SURROUNDED BY TWO CHERUBS, THE GOLD HINGE WITH ENGRAVED FOLIATE DESIGNS.

## LITERATURE

THIS UNUSUAL AND FINELY CARVED SMALL SNUFFBOX WAS MADE FOR A WAISTCOAT POCKET AND PERHAPS FOR THE USE OF A MERCHANT SHIPS CAPTAIN OR HIGH-RANKING NAVAL OFFICER. IT WAS BELIEVED BY SAILORS THAT HIGH WINDS AND GALES AT SEA WOULD SUBSIDE IF A NAKED WOMAN APPEARED BEFORE THEM, AND IT IS FOR THIS REASON THAT SO MANY OF THE FIGUREHEADS OF SHIPS WERE CARVED WITH A WOMAN WITH A BARE BREAST.