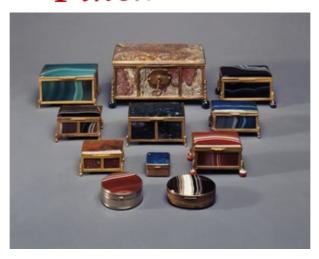

## A VERY FINE COLLECTION OF ELEVEN GILT METAL MOUNTED 'AGATE' CASKETS

A VERY FINE COLLECTION OF ELEVEN GILT METAL MOUNTED 'AGATE' CASKETS . ALL IN GOOD CONDITION , THE LARGEST WITH ITS ORIGINAL KEY

CIRCA 1820 - 1890

SIZE: 8 CMHIGH, 16 CMWIDE,  $10 \text{ CMDEEP} - 3\frac{1}{4} \text{ INS HIGH}$ ,  $6\frac{1}{4} \text{ INS WIDE}$ , 4 INS DEEP (LARGEST)

## LITERATURE

THESE BOXES ARE MADE OF DIFFERENT COLOURED SPECIMENS OF CHALCEDONY, WHICH IS A CRYPTOCRYS - TALLINE VARIETY OF QUARTZ . THEY INCLUDE MOSS AGATE , BANDED AGATE , JASPER , CARNELIAN , SARDONYX AND CHRYSOPRASE WHICH IS OF A LIGHT BRILLIANT BLUE - SEA GREEN COLOUR AND RARELY SEEN .