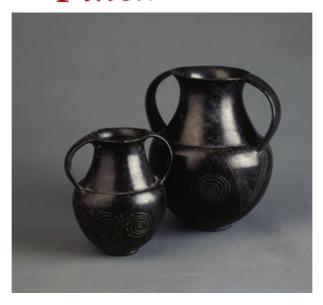

## TWO RARE ANCIENT ETRUSCAN BLACKWARE AMPHORA WITH INCISED DESIGNS

TWO RARE ANCIENT ETRUSCAN BLACKWARE AMPHORA WITH INCISED DESIGNS ( REPAIRED BREAK AND CRACK IN THE NECK OF THE LARGER EXAMPLE )

CIRCA 650 – 630 BC SIZE: 15 CM HIGH – 6 INS HIGH 10 CM HIGH – 4 INS HIGH

## LITERATURE

INCREDIBLY 20 TH CENTURY MODERNIST IN STYLE AND DESIGN THESE ANCIENT BLACKWARE 'BUCCHERO' ARE EXCLUSIVELY AN ETRUSCAN PRODUCT . THE ETRUSCANS WERE HISTORICALLY AND ARTISTICALLY THE MOST IMPORTANT OF THE INDIGENOUS PEOPLES OF PRE ROMAN ITALY . MODERN RESEARCH HAS NOW RAISED THE STATUS OF ETRUSCAN CIVILISATION TO A LEVEL THAT IS DEMONSTRABLY SUPERIOR TO THE TRADITIONAL PICTURE OF A POOR RELATION OF GREECE AND A MYSTERIOUS PRELUDE TO ROME .